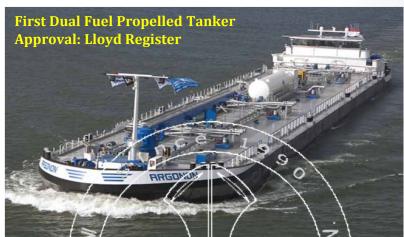

# Designs as 1<sup>st</sup> Time in The World

Worlds 1<sup>st</sup> LNG Bunker Vessel Propelled fully on LNG

Worlds 1<sup>st</sup> Dual Fuel propelled Bunkering Vessel