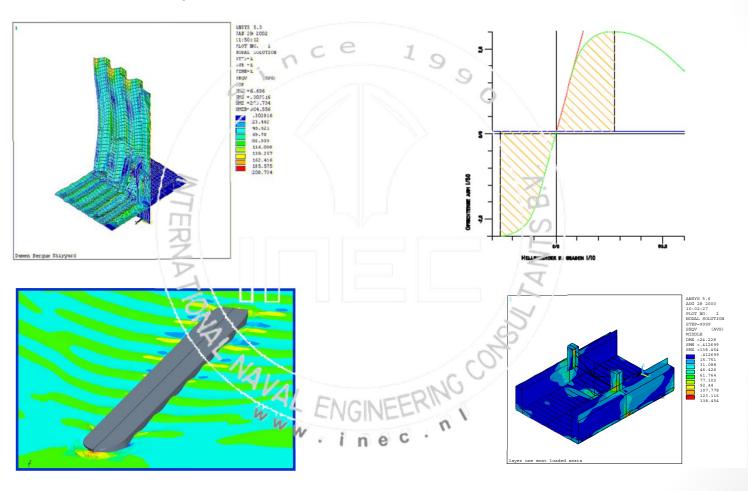

# Full Scope of Engineering

- Full design including all types of hydrostatic and hydrodynamic calculations
- Longitudinal and local strength calculations
- FEM and CFD analyses