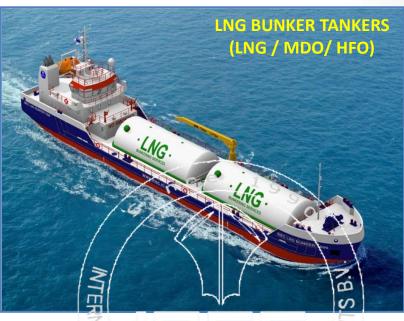

# Designs as 1<sup>st</sup> Time in The World

Worlds 1<sup>st</sup> LNG Bunker Vessel Propelled fully on LNG

Worlds 1<sup>st</sup> Dual Fuel propelled Bunkering Vessel

#### Designs of LNG and Combined Bunker Tankers

#### SPECIAL Designs-LNG Bunker Tankers