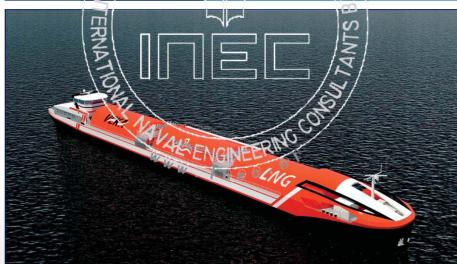

# Designs as 1<sup>st</sup> Time in The World

Worlds 1<sup>st</sup> LNG Bunker Vessel Propelled fully on LNG

Worlds 1<sup>st</sup> Dual Fuel propelled Bunkering Vessel

#### Designs of LNG and Combined Bunker Tankers

#### SPECIAL Designs-LNG Bunker Tankers