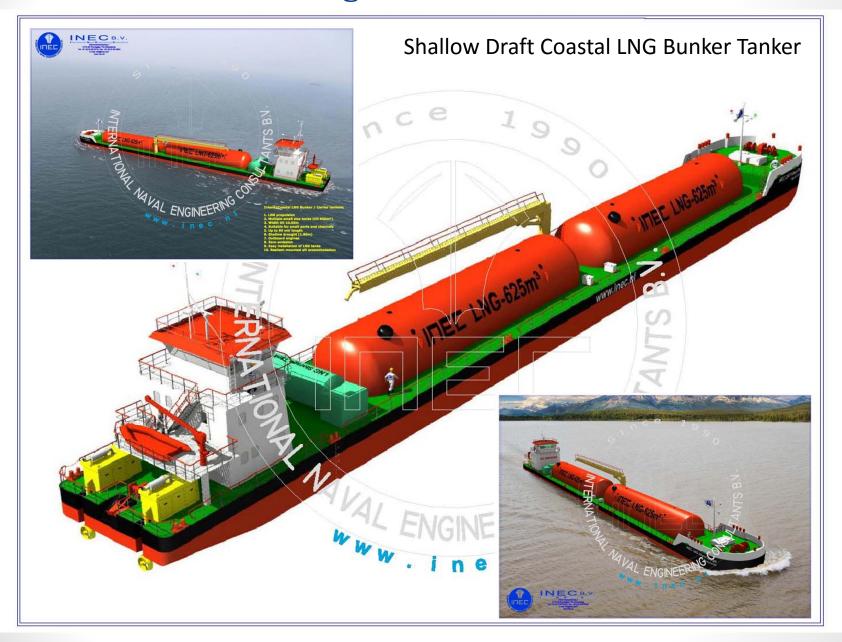

#### Designs of LNG and Combined Bunker Tankers

#### SPECIAL Designs-LNG Bunker Tankers