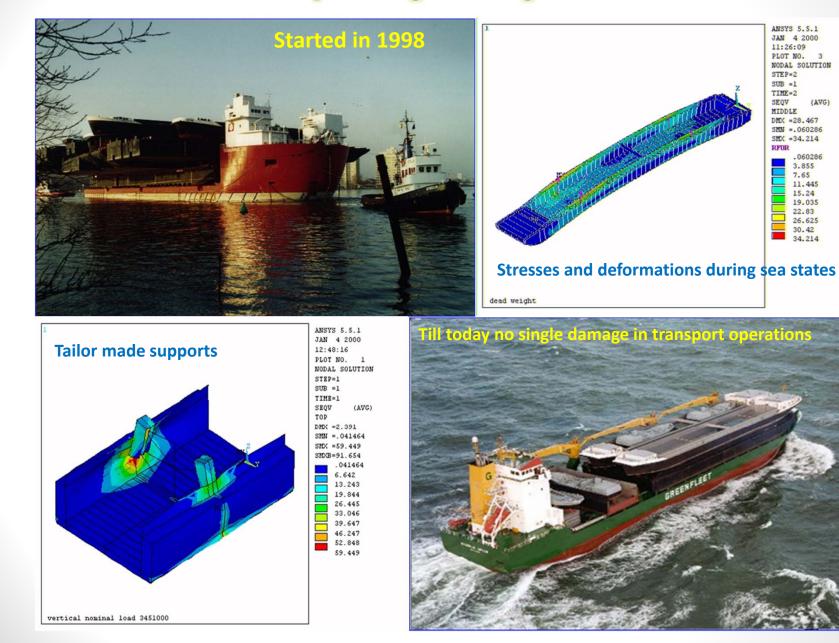

## **OFFSHORE TRANSPORTS** Complete design including FEM's

(AVG)

.060286 3.855 7.65 11.445

## OFFSHORE TRANSPORTS Complete design including FEM's

## OFFSHORE TRANSPORTS Complete design including FEM's

XX

Horizontal net force of 570 kN + verti

808 kN

ş.

Just vertical force of net 808 kN