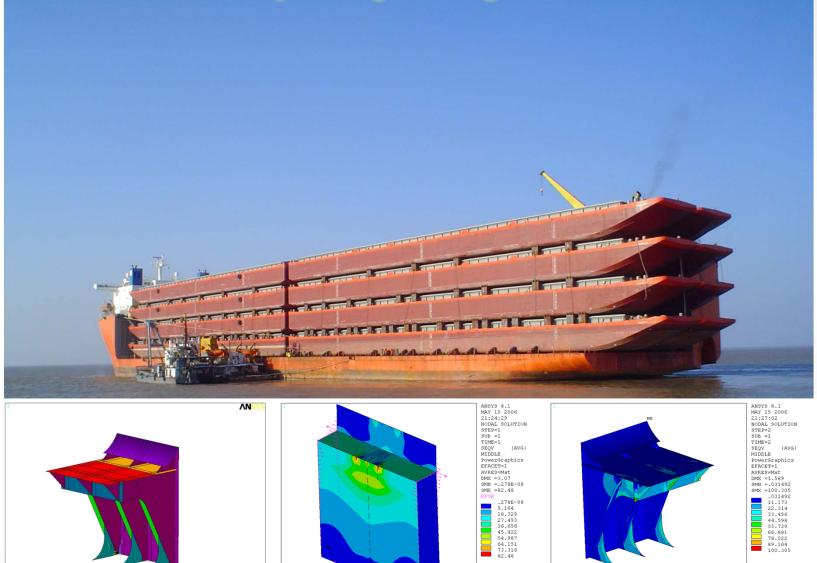

## **OFFSHORE TRANSPORTS** Complete design including FEM's

(AVG)

.060286 3.855 7.65 11.445

## OFFSHORE TRANSPORTS Complete design including FEM's

## OFFSHORE TRANSPORTS Complete design including FEM's

XX

Horizontal net force of 570 kN + verti

808 kN

ş.

Just vertical force of net 808 kN