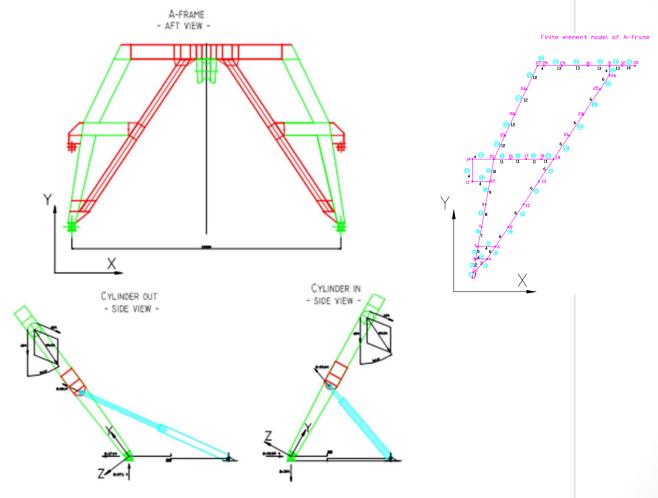

## OFFSHORE PROJECTS Complete design including FEM's

Tailor made A-Frame for Off-Shore Support Vessel – Seaspan – Royal Schelde Vlissingen