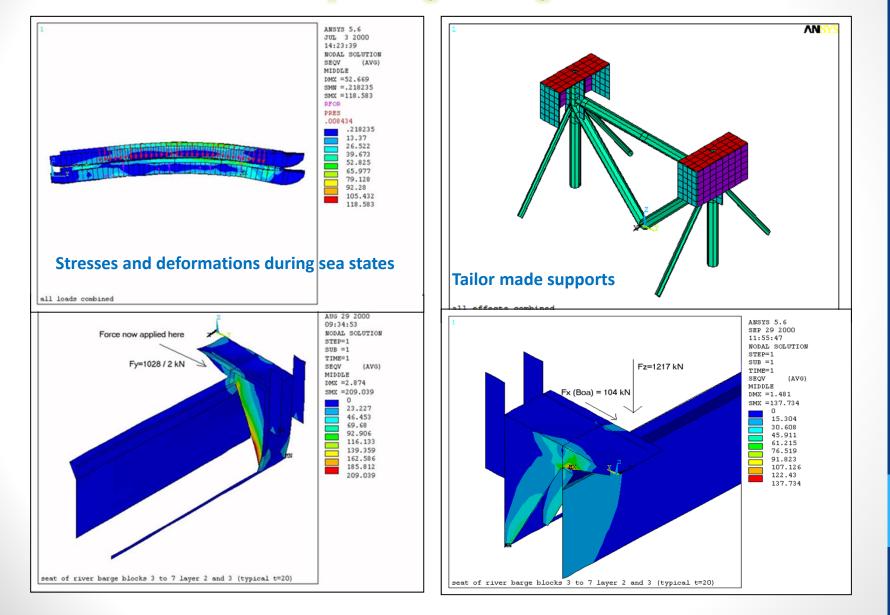

## OFFSHORE TRANSPORTS Complete design including FEM's

XX

Horizontal net force of 570 kN + verti

808 kN

ş.

Just vertical force of net 808 kN